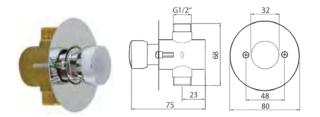

## hand-operated valves

| part no. | description                                         |
|----------|-----------------------------------------------------|
| 542938   | self-closing valve for cold water, ca.15s (15l/min) |