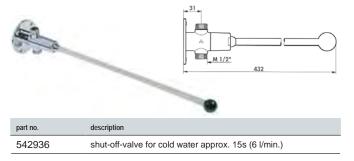

## GASTROTOP® self-closing taps

self-closing taps

## knee-operated valve



## hand-operated valves



| part no. | description                                         |
|----------|-----------------------------------------------------|
| 542938   | self-closing valve for cold water, ca.15s (15l/min) |



| part no. | description                     |
|----------|---------------------------------|
| 542939   | pillar tap ½", ca.15s (15l/min) |





| part no. | description                                         |
|----------|-----------------------------------------------------|
| 548199   | self-closing valve for cold water, ca.15s (15l/min) |
|          |                                                     |



| part no. | description                         |
|----------|-------------------------------------|
| 542940   | mixing valve 1/2", ca.15s (15l/min)