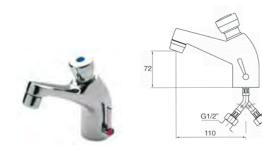

| part no. | description                     |
|----------|---------------------------------|
| 542939   | pillar tap ½", ca.15s (15l/min) |

| part no. | description                                         |
|----------|-----------------------------------------------------|
| 548199   | self-closing valve for cold water, ca.15s (15l/min) |
|          |                                                     |

| part no. | description                         |
|----------|-------------------------------------|
| 542940   | mixing valve 1/2", ca.15s (15l/min) |