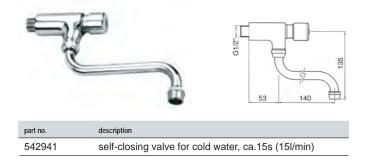

## hand-operated valves

| part no. | description                                         |
|----------|-----------------------------------------------------|
| 542938   | self-closing valve for cold water, ca.15s (15l/min) |