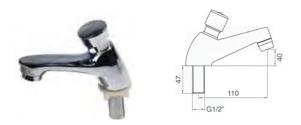

| part no. | description                     |
|----------|---------------------------------|
| 542939   | pillar tap ½", ca.15s (15l/min) |

| part no. | description                                         |
|----------|-----------------------------------------------------|
| 548199   | self-closing valve for cold water, ca.15s (15l/min) |
|          |                                                     |