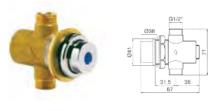

## hand-operated valves

| part no. | description                                         |
|----------|-----------------------------------------------------|
| 542938   | self-closing valve for cold water, ca.15s (15l/min) |